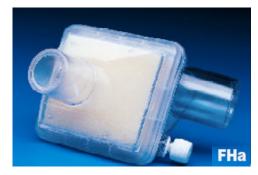

## A combined Heat & Moisture Exchanger and bacterial/viral filter for patients in ICU, theatre, during transportation and home care.

Hydrophobic filter combined with hydroscopic HME media

MEDICAL

0

- Optimal filtration performace Adult & Small Volume Effective humidification

- Low dead space Ergonomic & small flat design
- Gas sampling port with luer lock ISO connectors for safety
- Straight & Angled version
- Available with temperature guage
- Latex Free

FHsva

| Product Code | Description                              | QTY  |
|--------------|------------------------------------------|------|
| 01-06-2008-8 | Icor FH Aquarius Filter Adult Straight   | Each |
| 01-06-3208-8 | Icor FHa Aquarius Filter Adult Angled    | Each |
| 01-06-5008-8 | Icor FHsa Aquarius Filter Child Straight | Each |
| 01-06-5608-8 | Icor FHsva Aquarius Filter Child Angled  | EAch |