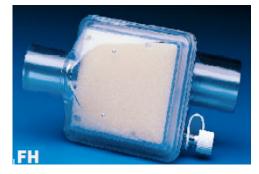

## A combined Heat & Moisture Exchanger and bacterial/viral filter for patients in ICU, theatre, during transportation and home care.

Hydrophobic filter combined with hydroscopic HME media

MEDICAL

0

- Optimal filtration performace Adult & Small Volume Effective humidification

- Low dead space Ergonomic & small flat design
- Gas sampling port with luer lock ISO connectors for safety
- Straight & Angled version
- Available with temperature guage
- Latex Free

FHsva

| Product Code | Description                              | QTY  |
|--------------|------------------------------------------|------|
| 01-06-2008-8 | Icor FH Aquarius Filter Adult Straight   | Each |
| 01-06-3208-8 | Icor FHa Aquarius Filter Adult Angled    | Each |
| 01-06-5008-8 | Icor FHsa Aquarius Filter Child Straight | Each |
| 01-06-5608-8 | Icor FHsva Aquarius Filter Child Angled  | EAch |