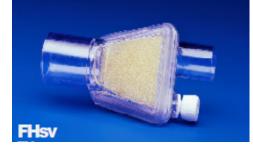

## A combined Heat & Moisture Exchanger and bacterial/viral filter for patients in ICU, theatre, during transportation and home care.

Hydrophobic filter combined with hydroscopic HME media

MEDICAL

0

- Optimal filtration performace Adult & Small Volume Effective humidification

- Low dead space Ergonomic & small flat design
- Gas sampling port with luer lock ISO connectors for safety
- Straight & Angled version
- Available with temperature guage
- Latex Free

FHsva

| Product Code | Description                              | QTY  |
|--------------|------------------------------------------|------|
| 01-06-2008-8 | Icor FH Aquarius Filter Adult Straight   | Each |
| 01-06-3208-8 | Icor FHa Aquarius Filter Adult Angled    | Each |
| 01-06-5008-8 | Icor FHsa Aquarius Filter Child Straight | Each |
| 01-06-5608-8 | Icor FHsva Aquarius Filter Child Angled  | EAch |