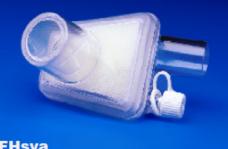

## A combined Heat & Moisture Exchanger and bacterial/viral filter for patients in ICU, theatre, during transportation and home care.

Hydrophobic filter combined with hydroscopic HME media

MEDICAL

0

- Optimal filtration performace Adult & Small Volume Effective humidification

- Low dead space Ergonomic & small flat design
- Gas sampling port with luer lock ISO connectors for safety
- Straight & Angled version
- Available with temperature guage
- Latex Free

FHsva

| Product Code | Description                              | QTY  |
|--------------|------------------------------------------|------|
| 01-06-2008-8 | Icor FH Aquarius Filter Adult Straight   | Each |
| 01-06-3208-8 | Icor FHa Aquarius Filter Adult Angled    | Each |
| 01-06-5008-8 | Icor FHsa Aquarius Filter Child Straight | Each |
| 01-06-5608-8 | Icor FHsva Aquarius Filter Child Angled  | EAch |