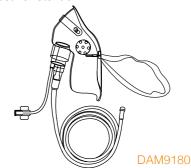

### Non-Sterile

| Product Code | Description                                                                                                            | Box Quantity |
|--------------|------------------------------------------------------------------------------------------------------------------------|--------------|
| DAM9180      | Disposable Adult Cut-down Capnography Mask, ${\rm CO_2}$ Sample Line Outlet and 3m ${\rm O_2}$ Tubing                  | 30           |
| DAM9183      | Disposable Adult Cut-down Capnography Mask, CO <sub>2</sub> Sample Line Outlet and Filter and 3m O <sub>2</sub> Tubing | 30           |