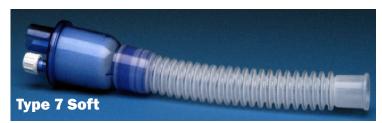

## **Heat & Moisture Exchanger Filters**

An efficient Heat & Moisture Exchanger for patients in ICU, theatre, during transportation and home care.

- Hygroscopic HME media
- Excellent moisture output
- Tidal volumes cover 5-1500ml
- Humidification to ventilated or spontaneously breathing patients
- Adult, pediatric and neonatal size
- ISO connectors for safety
- Small, easy and cost effective to use
- Integrated grids (to prevent foam from migrating from the housing)
- Latex Free
- Type 5 has attached Freeze-Flex for flexibility
- Type 7 has an integrated gas sampling port (comes with or without Soft-Flex)

| Product Code | Description                    | QTY    |
|--------------|--------------------------------|--------|
| 01-06-3108-8 | Icor Type 1 HME Exchanger      | Box 25 |
| 01-06-2208-8 | Icor Type 2 HME Exchanger      | Box 30 |
| 01-06-1408-7 | Icor Type 4 HME Exchanger      | Box 40 |
| 01-06-7308-8 | Icor Type 5 HME Exchanger      | Box 20 |
| 01-06-2708-8 | Icor Type 7 HME Exchanger      | Box 25 |
| 01-06-3708-8 | Icor Type 7 Soft HME Exchanger | Box 25 |