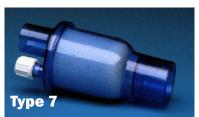

## **Heat & Moisture Exchanger Filters**

An efficient Heat & Moisture Exchanger for patients in ICU, theatre, during transportation and home care.

- Hygroscopic HME media
- Excellent moisture output
- Tidal volumes cover 5-1500ml
- Humidification to ventilated or spontaneously breathing patients
- Adult, pediatric and neonatal size
- ISO connectors for safety
- Small, easy and cost effective to use
- Integrated grids (to prevent foam from migrating from the housing)
- Latex Free
- Type 5 has attached Freeze-Flex for flexibility
- Type 7 has an integrated gas sampling port (comes with or without Soft-Flex)

| Product Code | Description                    | QTY    |
|--------------|--------------------------------|--------|
| 01-06-3108-8 | Icor Type 1 HME Exchanger      | Box 25 |
| 01-06-2208-8 | Icor Type 2 HME Exchanger      | Box 30 |
| 01-06-1408-7 | Icor Type 4 HME Exchanger      | Box 40 |
| 01-06-7308-8 | Icor Type 5 HME Exchanger      | Box 20 |
| 01-06-2708-8 | Icor Type 7 HME Exchanger      | Box 25 |
| 01-06-3708-8 | Icor Type 7 Soft HME Exchanger | Box 25 |