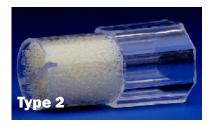

## **Heat & Moisture Exchanger Filters**

An efficient Heat & Moisture Exchanger for patients in ICU, theatre, during transportation and home care.

- Hygroscopic HME media
- Excellent moisture output
- Tidal volumes cover 5-1500ml
- Humidification to ventilated or spontaneously breathing patients
- Adult, pediatric and neonatal size
- ISO connectors for safety
- Small, easy and cost effective to use
- Integrated grids (to prevent foam from migrating from the housing)
- Latex Free
- Type 5 has attached Freeze-Flex for flexibility
- Type 7 has an integrated gas sampling port (comes with or without Soft-Flex)

| Product Code | Description                    | QTY    |
|--------------|--------------------------------|--------|
| 01-06-3108-8 | Icor Type 1 HME Exchanger      | Box 25 |
| 01-06-2208-8 | Icor Type 2 HME Exchanger      | Box 30 |
| 01-06-1408-7 | Icor Type 4 HME Exchanger      | Box 40 |
| 01-06-7308-8 | Icor Type 5 HME Exchanger      | Box 20 |
| 01-06-2708-8 | Icor Type 7 HME Exchanger      | Box 25 |
| 01-06-3708-8 | Icor Type 7 Soft HME Exchanger | Box 25 |