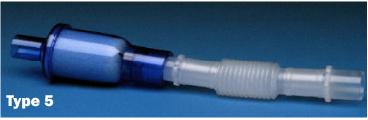

## **Heat & Moisture Exchanger Filters**

An efficient Heat & Moisture Exchanger for patients in ICU, theatre, during transportation and home care.

- Hygroscopic HME media
- Excellent moisture output
- Tidal volumes cover 5-1500ml
- Humidification to ventilated or spontaneously breathing patients
- Adult, pediatric and neonatal size
- ISO connectors for safety
- Small, easy and cost effective to use
- Integrated grids (to prevent foam from migrating from the housing)
- Latex Free
- Type 5 has attached Freeze-Flex for flexibility
- Type 7 has an integrated gas sampling port (comes with or without Soft-Flex)

| Product Code | Description                    | QTY    |
|--------------|--------------------------------|--------|
| 01-06-3108-8 | Icor Type 1 HME Exchanger      | Box 25 |
| 01-06-2208-8 | Icor Type 2 HME Exchanger      | Box 30 |
| 01-06-1408-7 | Icor Type 4 HME Exchanger      | Box 40 |
| 01-06-7308-8 | Icor Type 5 HME Exchanger      | Box 20 |
| 01-06-2708-8 | Icor Type 7 HME Exchanger      | Box 25 |
| 01-06-3708-8 | Icor Type 7 Soft HME Exchanger | Box 25 |