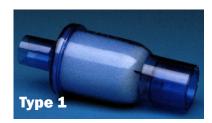

## **Heat & Moisture Exchanger Filters**

An efficient Heat & Moisture Exchanger for patients in ICU, theatre, during transportation and home care.

- Hygroscopic HME media
- Excellent moisture output
- Tidal volumes cover 5-1500ml
- Humidification to ventilated or spontaneously breathing patients
- Adult, pediatric and neonatal size
- ISO connectors for safety
- Small, easy and cost effective to use
- Integrated grids (to prevent foam from migrating from the housing)
- Latex Free
- Type 5 has attached Freeze-Flex for flexibility
- Type 7 has an integrated gas sampling port (comes with or without Soft-Flex)

| Product Code | Description                    | QTY    |
|--------------|--------------------------------|--------|
| 01-06-3108-8 | Icor Type 1 HME Exchanger      | Box 25 |
| 01-06-2208-8 | Icor Type 2 HME Exchanger      | Box 30 |
| 01-06-1408-7 | Icor Type 4 HME Exchanger      | Box 40 |
| 01-06-7308-8 | Icor Type 5 HME Exchanger      | Box 20 |
| 01-06-2708-8 | Icor Type 7 HME Exchanger      | Box 25 |
| 01-06-3708-8 | Icor Type 7 Soft HME Exchanger | Box 25 |