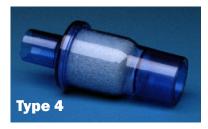

## **Heat & Moisture Exchanger Filters**

An efficient Heat & Moisture Exchanger for patients in ICU, theatre, during transportation and home care.

- Hygroscopic HME media
- Excellent moisture output
- Tidal volumes cover 5-1500ml
- Humidification to ventilated or spontaneously breathing patients
- Adult, pediatric and neonatal size
- ISO connectors for safety
- Small, easy and cost effective to use
- Integrated grids (to prevent foam from migrating from the housing)
- Latex Free
- Type 5 has attached Freeze-Flex for flexibility
- Type 7 has an integrated gas sampling port (comes with or without Soft-Flex)

| Product Code | Description                    | QTY    |
|--------------|--------------------------------|--------|
| 01-06-3108-8 | Icor Type 1 HME Exchanger      | Box 25 |
| 01-06-2208-8 | Icor Type 2 HME Exchanger      | Box 30 |
| 01-06-1408-7 | Icor Type 4 HME Exchanger      | Box 40 |
| 01-06-7308-8 | Icor Type 5 HME Exchanger      | Box 20 |
| 01-06-2708-8 | Icor Type 7 HME Exchanger      | Box 25 |
| 01-06-3708-8 | Icor Type 7 Soft HME Exchanger | Box 25 |