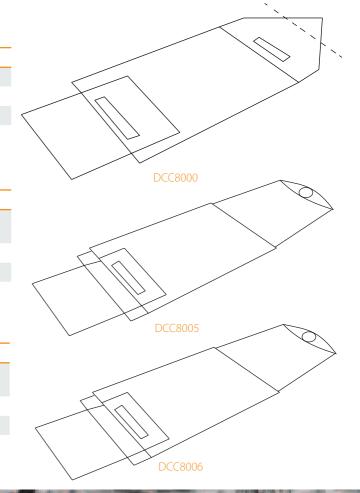

#### Sterile

| DCC8000      | Description                            |
|--------------|----------------------------------------|
| Style        | Perforated Tip (Telescopically Folded) |
| Suit         | All operating camera systems           |
| Size         | 1850mm x 140mm                         |
| Box Quantity | 40                                     |

## Sterile

| DCC8005      | Description                                                     |
|--------------|-----------------------------------------------------------------|
| Style        | Enclosed Tip (Telescopically Folded) with<br>vinyl end and Lens |
| Suit         | All operating camera systems                                    |
| Size         | 2100mm x 140mm and vinyl sock 220mm                             |
| Box Quantity | 40                                                              |

#### Sterile

| DCC8006      | Description                                                           |
|--------------|-----------------------------------------------------------------------|
| Style        | Enclosed Tip (Telescopically Folded) with<br>vinyl end - without Lens |
| Suit         | All operating camera systems                                          |
| Size         | 2100mm x 140mm and vinyl sock 2200mm                                  |
| Box Quantity | 40                                                                    |