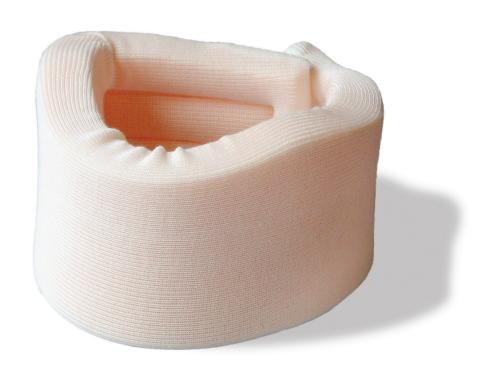

## Cervical Collars

Soft foam Cervical Collars are designed to limit cervical flexion.

The collars are manufactured from a high density, non latex foam and covered in a natural 100% cotton stockinette to provide a comfortable and contoured fit.

The complete range of Cervical Collars are 100% Australian Made.

| SM400<br>SM401 | Small       | Limit Flexion    |       |        |
|----------------|-------------|------------------|-------|--------|
| SM401          |             | LITTIC I CONTOIT | 7.5cm | 48cm   |
|                | Medium      | Limit Flexion    | 9cm   | 48cm   |
| SM402          | Large       | Limit Flexion    | 10cm  | 48cm   |
| SM403          | Small Long  | Limit Flexion    | 7.5cm | 53.5cm |
| SM404          | Medium Long | Limit Flexion    | 9cm   | 53.5cm |
| SM405          | Large Long  | Limit Flexion    | 10cm  | 53.5cm |
| SM406          | Youth       | Limit Flexion    | 5cm   | 52cm   |
| SM407          | Child       | Limit Flexion    | 5cm   | 40cm   |