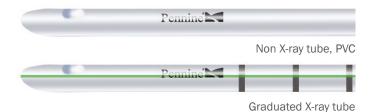

## GRADUATED INFANT FEEDING TUBES with X-ray lines 40cm, 48cm and 105cm

| <ul><li>Medical grade PVC (Shore Hardness A80)</li><li>Sterile, individual peel packs</li></ul> | Product Code<br>40cm | Product Code<br>48cm | Qty<br>Per Box | Product Code<br>105cm | Qty<br>Per Box | CH/Dia.       |
|-------------------------------------------------------------------------------------------------|----------------------|----------------------|----------------|-----------------------|----------------|---------------|
| • 40cm, 48cm or 105cm long, closed end, 2 side eyes                                             | FT-1905/40           | FT-1905/48           | 500            | FT-1905/105           | 100            | 5ch ø 1.66mm  |
| 40cm & 48cm length printed indications at every cm between 5cm and 25cm from tip                | FT-1906/40           | FT-1906/48           | 500            | FT-1906/105           | 100            | 6ch ø 2.00mm  |
| <ul> <li>105cm length printed indications at every cm</li> </ul>                                | FT-1908/40           | FT-1908/48           | 500            | FT-1908/105           | 100            | 8ch ø 2.66mm  |
| between 5cm to 60cm from tip                                                                    | FT-1910/40           | FT-1910/48           | 500            | FT-1910/105           | 100            | 10ch ø 3.33mm |

X-Ray opaque line

Jackson Allison Medical & Surgical Ltd 56 Lunn Ave, Mt Wellington, Auckland 1072 PO Box 4261, Shortland St, Auckland 114 P: + 0800 333103 F: + 09 622 1234 Email: orders@jackson-allison.co.nz Website: www.jackson-allison.co.nz