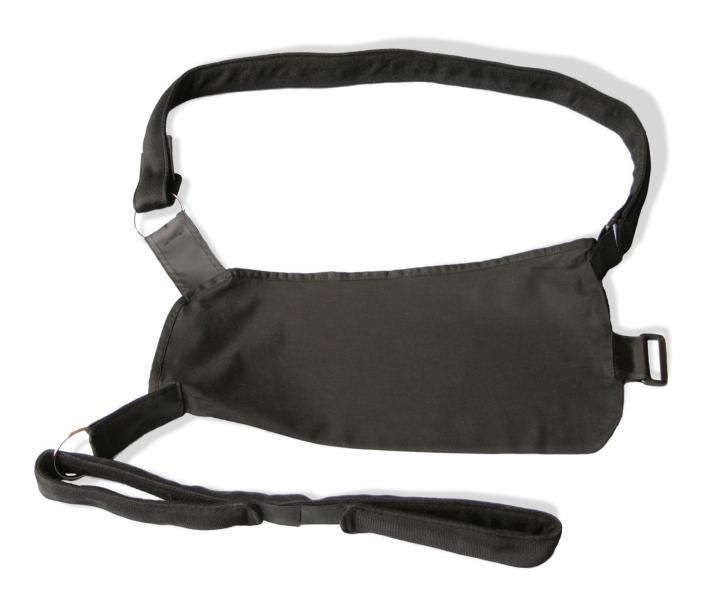

## CollarCare Light™

Collar  $Care Light^{\mathsf{TM}}$  arm slings are designed to support to the clavicle area or to provide full immobilisation of the shoulder.

The  $Collar Care Light^{m}$  arm sling is particularly suitable for CVA patients requiring long term limb support and immobilisation.

The "O" buckle design allows for the Collar Care Light  $^{\text{m}}$  arm sling to be adjusted to suit a large variety of applications.

The  $Collar Care Light^{\mathsf{TM}}$  arm sling also includes a circumferential waist strap allowing the arm to be fixed to the body for complete shoulder immobilisation.

 $Collar Care Light^{m}$  arm slings can be easily fitted by patients without assistance.

CollarCare Light<sup>™</sup> arm slings are available in 4 sizes for application on a variety of arm sizes.