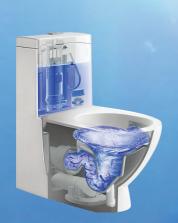

## Cleans, deodorises & freshens automatically with every flush!

The bio-enzymatic action of this product keeps the toilet surface clean and fresh smelling all day. It eliminates toilet stains and odours, prevents build up of organic wastes in the toilet and keeps the drain system free flowing for an average of 2 months!