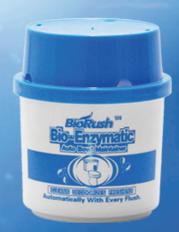

## BioRush Blo-Enzymatic Automatic Tollet Bowl Cleaner & Deodorizer

## Cleans, deodorises & freshens automatically with every flush!

## **Features:**

- 100% biodegradable. Acid free, non-caustic and contains no harmful chemicals. Can be used with septic tanks.
- BioRush contains billions of bacteria that clean naturally.
- Easy to use, remove transparent wrapper and place in toilet cistern.
- BioRush lasts up to 1,200 flushes for an average of two months usage at home.