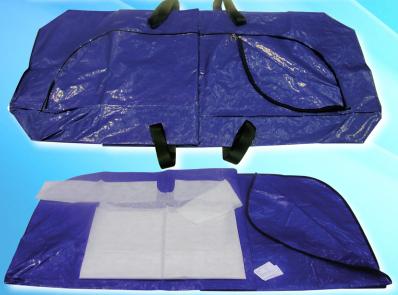

## Body Bags

## **Australian Made Body Bags**

| Premi Bag  | 40*40    |
|------------|----------|
| Infant Bag | 75*40    |
| Teenager   | 1.50 *70 |
| Adult Bag  | 2.45*.90 |
| XL Bag     | 2.5*1.5  |
| XXL Bag    | 3.0*1.8  |
| _          |          |

## **Anti Tamper Zip Locks**

Introducing "Head to Toe Safety", Australia's premier bespoke manufacturer of Body Bags and Pet Body Bags. Our manufacturing facility, based on the central coast of NSW gives us a unique ability to effectively supply the eastern seaboard with our first-rate products.