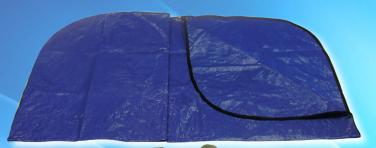

## Body Bags

## **Australian Made Body Bags**

| Premi Bag  | 40*40    |
|------------|----------|
| Infant Bag | 75*40    |
| Teenager   | 1.50 *70 |
| Adult Bag  | 2.45*.90 |
| XL Bag     | 2.5*1.5  |
| XXL Bag    | 3.0*1.8  |
| _          |          |

## **Anti Tamper Zip Locks**

Introducing "Head to Toe Safety", Australia's premier bespoke manufacturer of Body Bags and Pet Body Bags. Our manufacturing facility, based on the central coast of NSW gives us a unique ability to effectively supply the eastern seaboard with our first-rate products.