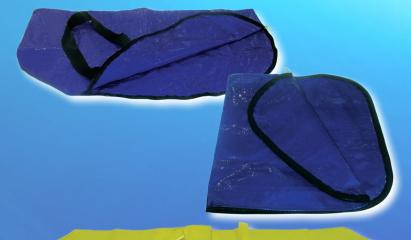

## Body Bags

## **Australian Made Body Bags**

| Premi Bag  | 40*40    |
|------------|----------|
| Infant Bag | 75*40    |
| Teenager   | 1.50 *70 |
| Adult Bag  | 2.45*.90 |
| XL Bag     | 2.5*1.5  |
| XXL Bag    | 3.0*1.8  |
| _          |          |

## **Anti Tamper Zip Locks**

Introducing "Head to Toe Safety", Australia's premier bespoke manufacturer of Body Bags and Pet Body Bags. Our manufacturing facility, based on the central coast of NSW gives us a unique ability to effectively supply the eastern seaboard with our first-rate products.