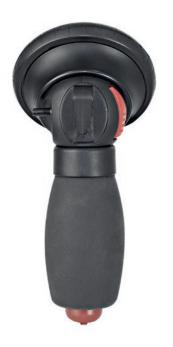

Sensitive

Pediatric

Hook for fixation

On the top side of the device

## Luer Connection for inflation

On the top side of the device

## Release Valve for pressure adjustment

On the back side of the device to activate with the index finger

### Vacuum Valve for deflation

On the bottom side of the inflation bulb

Features

**Cuff Manometer /** Analogue Cuff Pressure Gauge with Connecting Tube (100 cm)

|                | Sensitive                | Pediatric               | Box |
|----------------|--------------------------|-------------------------|-----|
|                | REF 54-03-001            | REF 54-02-001           | 1   |
| Pressure range | 0-120 cmH <sub>2</sub> 0 | 0-60 cmH <sub>2</sub> 0 |     |
| Scale          | Ø 50 mm                  | Ø 50 mm                 |     |
|                |                          |                         |     |