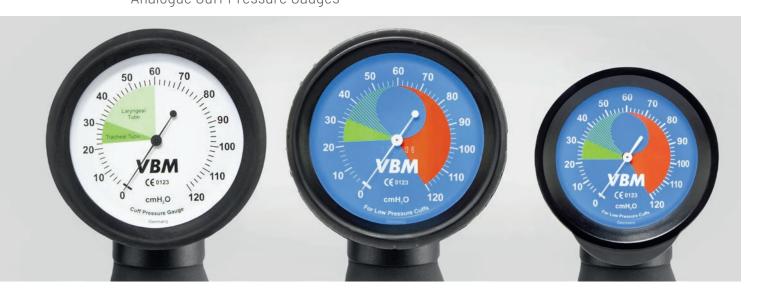

# / Cuff Manometer Analogue Cuff Pressure Gauges

Universal Monitor Pocket

Features

Hook for fixation
On the back side of the device

**Luer Connection for inflation**On the right side of the device

Release Valve for pressure adjustment On the left side of the device to activate with the thumb

Vacuum Valve for deflation
On the bottom side of the inflation bulb

Luer Lock

Order information

Cuff Manometer / Analogue Cuff Pressure Gauge with Connecting Tube (100 cm)

|                | Universal                  | Monitor                    | Pocket                     | Box |
|----------------|----------------------------|----------------------------|----------------------------|-----|
|                | REF 54-07-000              | REF 54-05-000              | REF 54-04-000              | 1   |
| Pressure range | 0 - 120 cmH <sub>2</sub> 0 | 0 - 120 cmH <sub>2</sub> 0 | 0 - 120 cmH <sub>2</sub> 0 |     |
| Scale          | Ø 68 mm                    | Ø 68 mm                    | Ø 50 mm                    |     |

Additional information

- References see page 28

Accessories

#### Connecting Tube for Cuff Pressure Gauge /

For single use, material: PVC

| Length | REF       | Box |           |  |
|--------|-----------|-----|-----------|--|
| 100 cm | 54-05-112 | 10  | Male Luer |  |
| 200 cm | 54-05-113 | 10  |           |  |
|        |           |     |           |  |