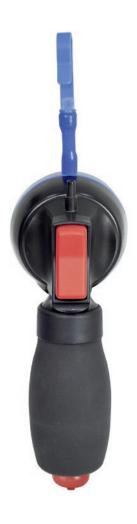

# / Cuff Manometer Analogue Cuff Pressure Gauges

Universal Monitor Pocket

Features

Hook for fixation
On the back side of the device

**Luer Connection for inflation**On the right side of the device

Release Valve for pressure adjustment On the left side of the device to activate with the thumb

Vacuum Valve for deflation
On the bottom side of the inflation bulb

Luer Lock

Order information

Cuff Manometer / Analogue Cuff Pressure Gauge with Connecting Tube (100 cm)

|                | Universal                  | Monitor                    | Pocket                     | Box |
|----------------|----------------------------|----------------------------|----------------------------|-----|
|                | REF 54-07-000              | REF 54-05-000              | REF 54-04-000              | 1   |
| Pressure range | 0 - 120 cmH <sub>2</sub> 0 | 0 - 120 cmH <sub>2</sub> 0 | 0 - 120 cmH <sub>2</sub> 0 |     |
| Scale          | Ø 68 mm                    | Ø 68 mm                    | Ø 50 mm                    |     |