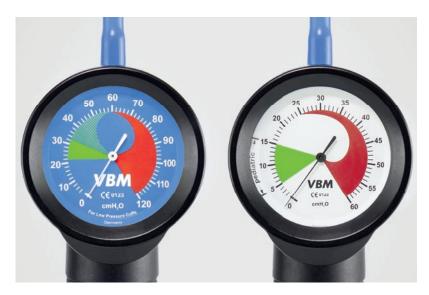

Vacuum Valve for deflation
On the bottom side of the inflation bulb

Luer Lock

Order information

Cuff Manometer / Analogue Cuff Pressure Gauge with Connecting Tube (100 cm)

|                | Universal                  | Monitor                    | Pocket                     | Box |
|----------------|----------------------------|----------------------------|----------------------------|-----|
|                | REF 54-07-000              | REF 54-05-000              | REF 54-04-000              | 1   |
| Pressure range | 0 - 120 cmH <sub>2</sub> 0 | 0 - 120 cmH <sub>2</sub> 0 | 0 - 120 cmH <sub>2</sub> 0 |     |
| Scale          | Ø 68 mm                    | Ø 68 mm                    | Ø 50 mm                    |     |

### Vacuum Valve for deflation

On the bottom side of the inflation bulb

Features

**Cuff Manometer /** Analogue Cuff Pressure Gauge with Connecting Tube (100 cm)

|                | Sensitive                | Pediatric               | Box |
|----------------|--------------------------|-------------------------|-----|
|                | REF 54-03-001            | REF 54-02-001           | 1   |
| Pressure range | 0-120 cmH <sub>2</sub> 0 | 0-60 cmH <sub>2</sub> 0 |     |
| Scale          | Ø 50 mm                  | Ø 50 mm                 |     |
|                |                          |                         |     |