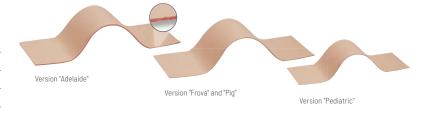

#### Skins /

| Crico-Trainer     | REF       | Box |
|-------------------|-----------|-----|
| "Adelaide"        | 30-14-722 | 5   |
| "Frova" and "Pig" | 30-14-222 | 10  |
| "Pediatric"       | 30-14-922 | 10  |